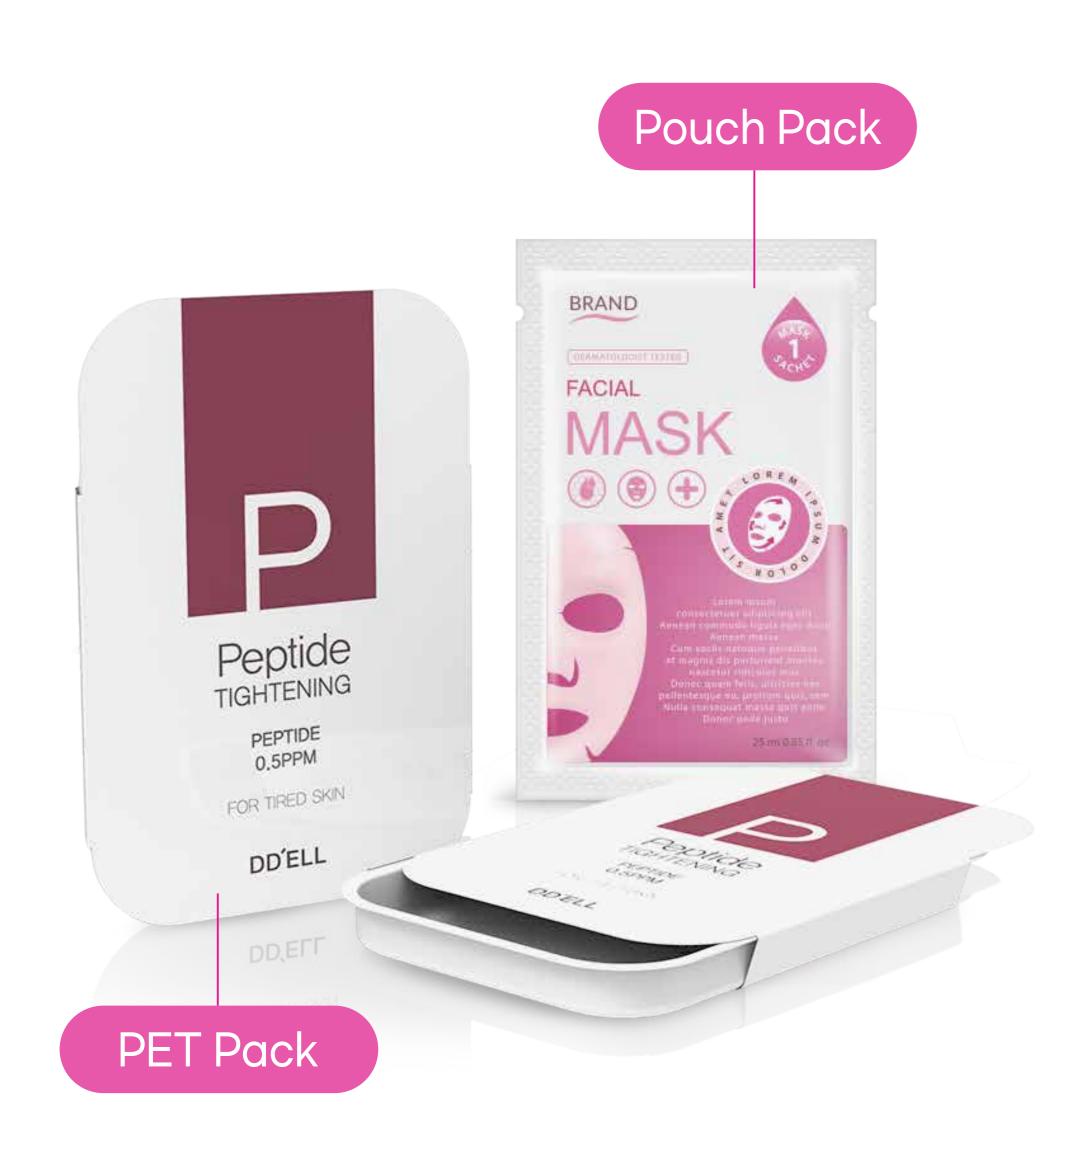

## SHEET MASK

TYPE · MOQ

**%** NOTE

∞ MOQ mentioned above is per type and cannot be mixed.