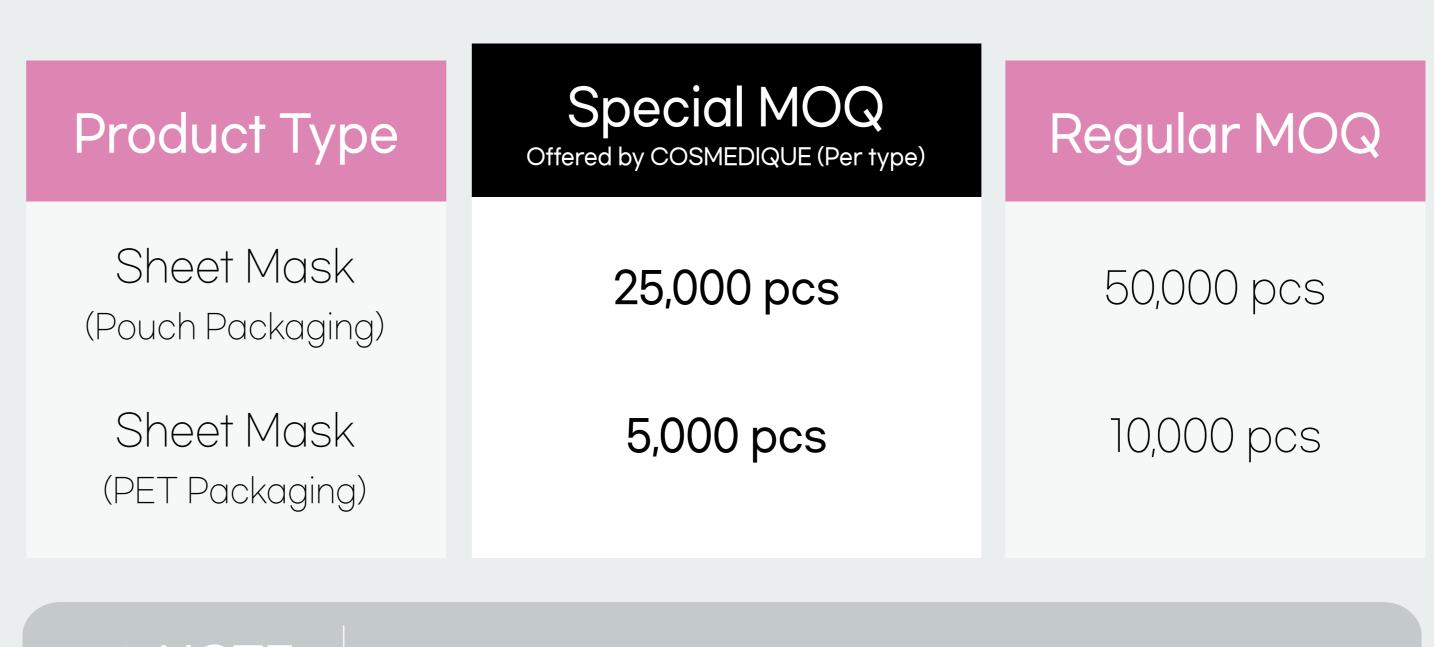

## SHEET MASK

TYPE · MOQ

**%** NOTE

∞ MOQ mentioned above is per type and cannot be mixed.