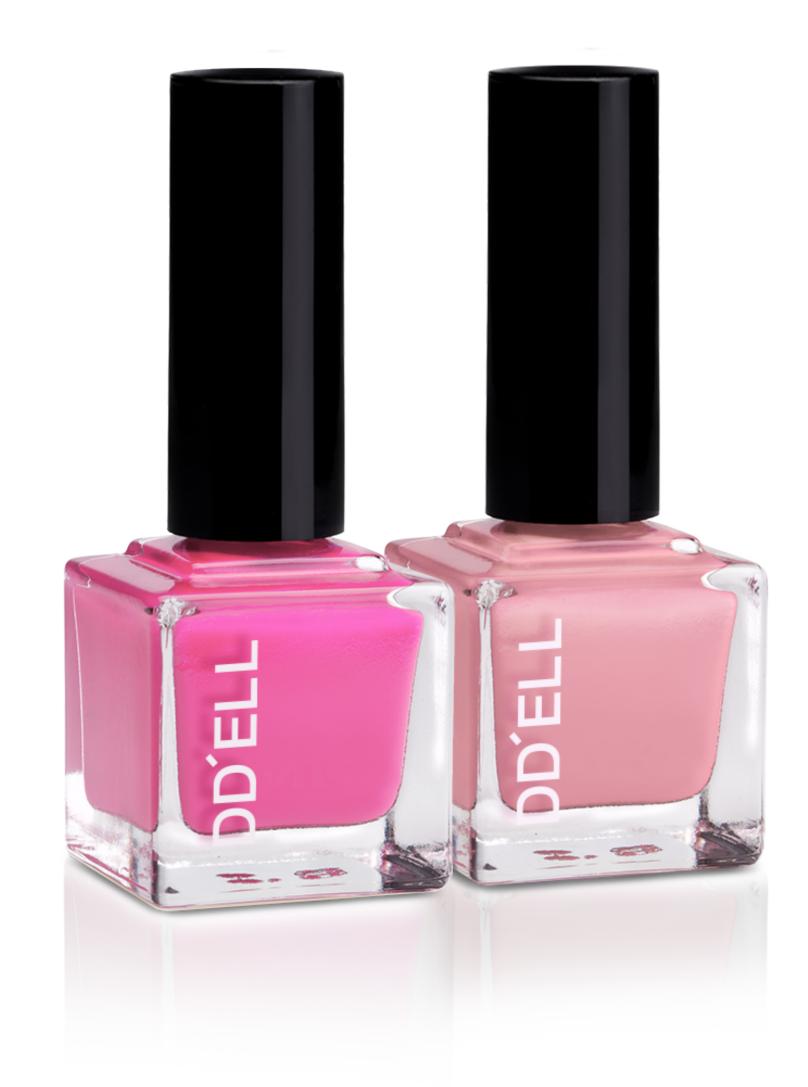

## NAIL CARE

TYPE · MOQ

| Product Type | Special MOQ Offered by COSMEDIQUE (Per type) | Regular MOQ |
|--------------|----------------------------------------------|-------------|
| Nail Polish  | 2,000 pcs                                    | 5,000 pcs   |
| Nail Serum   | 2,000 pcs                                    | 5,000 pcs   |
| Nail Cream   | 2,000 pcs                                    | 5,000 pcs   |
| Nail Remover | 3,000 pcs                                    | 5,000 pcs   |
|              |                                              |             |

# DDELL

www.ddell.kr

DD'ELL is a Korean brand that produces skincare and base makeup products. DD'ELL's foundations and cushion compacts are the steady and the best-selling products for over 10 years.

Check out our hot K-Beauty products now!