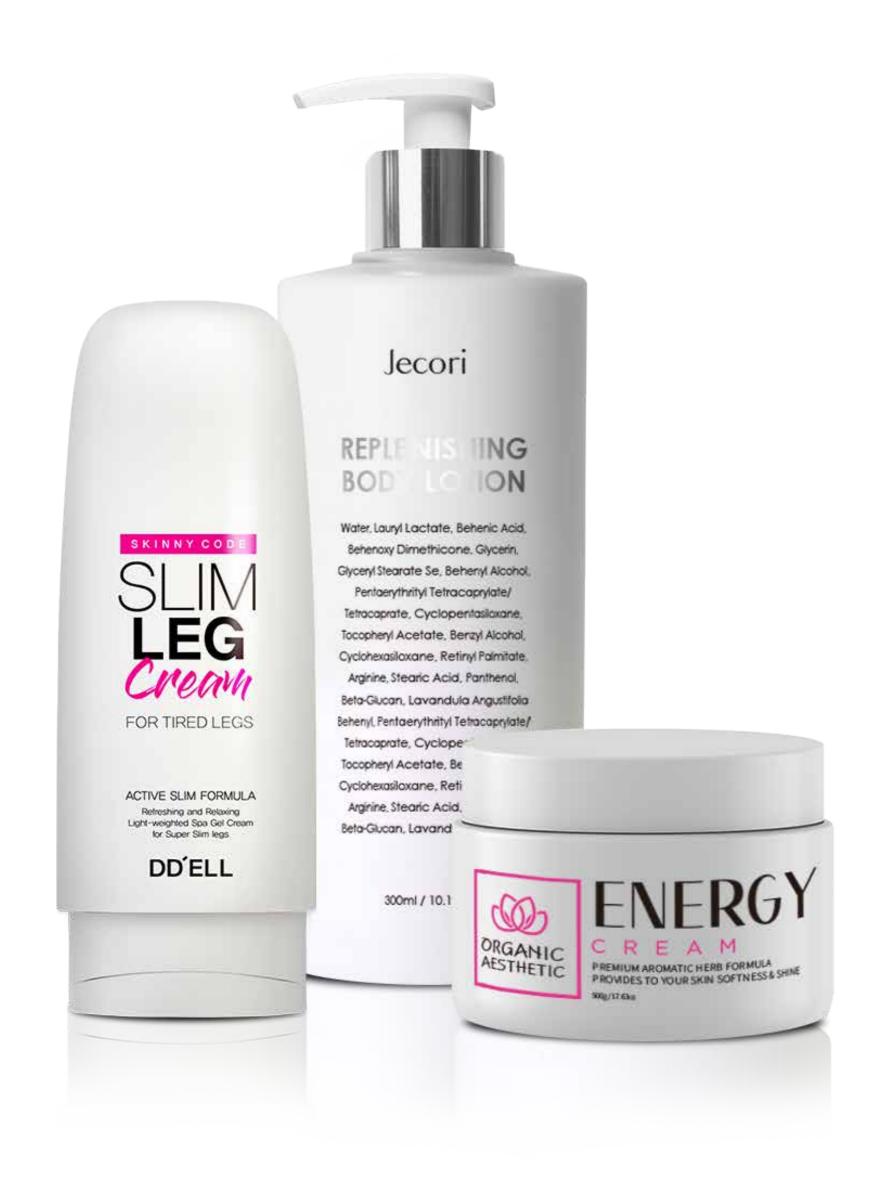

## BODY CARE

TYPE · MOQ

| Product Type   | Special MOQ Offered by COSMEDIQUE (Per type) | Regular MOQ |
|----------------|----------------------------------------------|-------------|
| Body Wash      | 1,000 pcs                                    | 5,000 pcs   |
| Body Scrub     | 1,000 pcs                                    | 5,000 pcs   |
| Body Lotion    | 1,000 pcs                                    | 5,000 pcs   |
| Body Cream     | 1,000 pcs                                    | 5,000 pcs   |
| Body Oil       | 1,000 pcs                                    | 5,000 pcs   |
| Massage Cream  | 1,000 pcs                                    | 5,000 pcs   |
| Slimming Cream | 1,000 pcs                                    | 5,000 pcs   |

# DDELL

www.ddell.kr

DD'ELL is a Korean brand that produces skincare and base makeup products. DD'ELL's foundations and cushion compacts are the steady and the best-selling products for over 10 years.

Check out our hot K-Beauty products now!