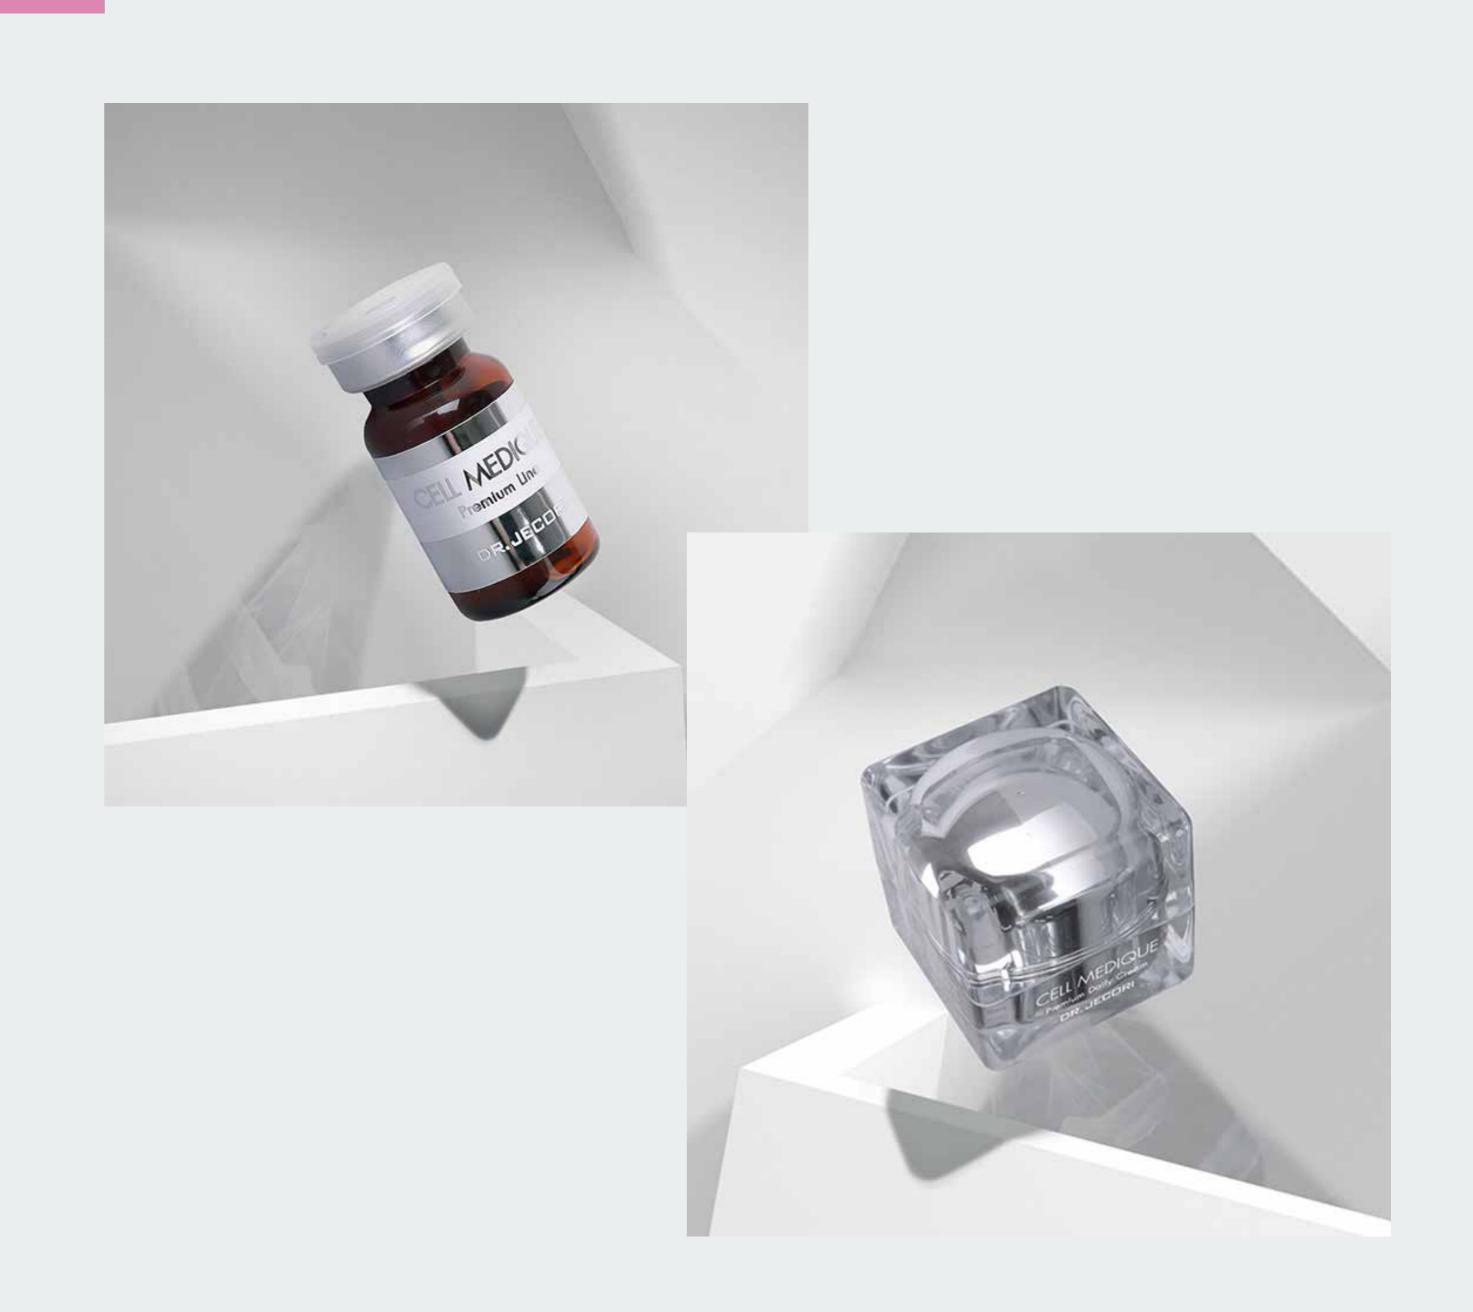

## DR. JECI

www.drjecori.kr

DR.JECORI is a beauty product brand specializing in plant cell and stem cell with the Swiss Edelweiss callus culture extract used as the main ingredient.

DR.JECORI products boast of their superb anti-aging effects thanks to the Nobel Prize-winning epidermal growth factor (EGF) and French-native Volufiline.